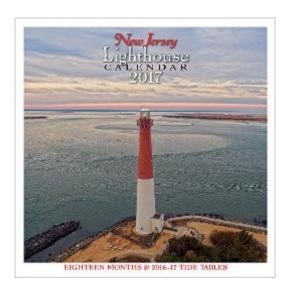

### **Synopsis**

The New Jersey Shore includes some of the most romantic and traditional lighthouses in North America. This award-winning wall calendar beautifully captures them from Sandy Hook to Cape May, as well as along the Delaware Bay. This lighthouse-lovers collectible includes large grid spaces for daily notations, a bonus July-December current-year calendar plus an 18-month tide chart. (Winner Gold Award - Best Subject in the National Calendar Awards, and Silver Award in the World Calendar Awards.)